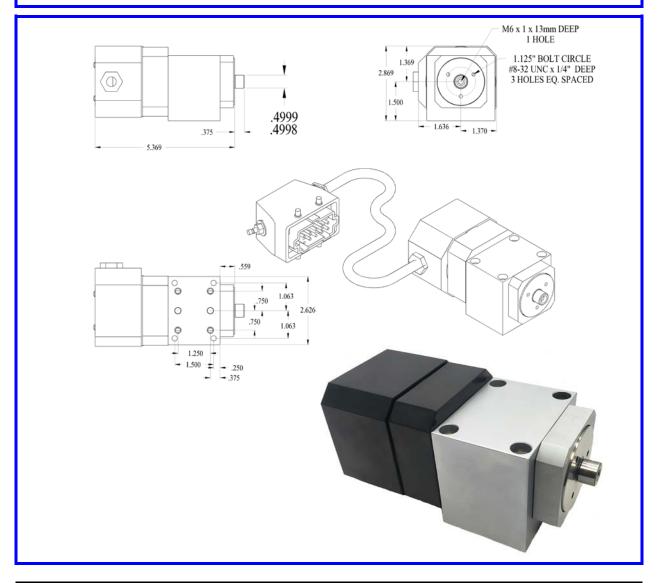

## **DTS 1500**

The DTS 1500 is a variation of the DTS 1350. The bearing housing is larger and has more mounting options. The DTS 1500 is a cantilever mount spindle that is intended primarily for tracing forms into grinding wheels. The DTS 1500 is compact, rigid and powerful enough to handle superabrasive applications. This model is intended to accommodate diamond rolls up to 4 inches (100 mm) in diameter and <sup>1</sup>/<sub>2</sub> inch (13 mm) wide.